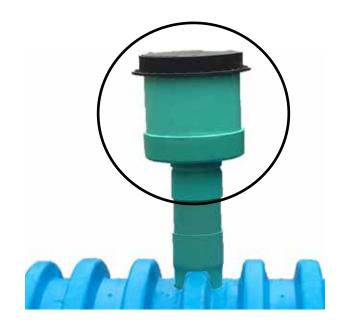

The 12"x6" Inspection Port Kit is available from CULTEC for installation as clean-out assemblies.

They may be used in conjunction with the CULTEC chambers to provide an access point for inspection.

The kit includes a 12x6 riser, screw on PVC cap and cast iron frame and cover. The 6" belled end pipe shown outside of the circle is not included and may be purchased separately from a local pipe supply.