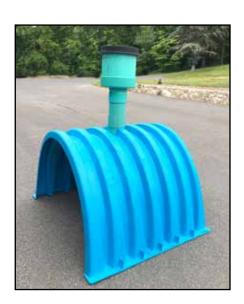

## GENERAL

The CULTEC 12" x 6" Inspection Port Kit is designed to be used in conjunction with CULTEC chambers to provide an access point that may be brought up to grade and utilized for inspections of the system.