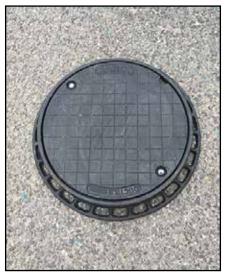

## **DUCTILE IRON CASTING PARAMETERS**

- The inspection port kit shall include a ductile iron frame and cover.
- 10. The ductile iron frame and cover shall be rated for H25 for standard traffic loads.
- 11. The ductile iron castings shall be manufactured from metal conforming to ASTM A536 grade 80-55-06 for ductile iron.
- 12. Nominal dimension of the cast iron frame shall be 15 inch (381 mm) in diameter.
- 13. The ductile iron frames and covers shall be painted black in appearance.