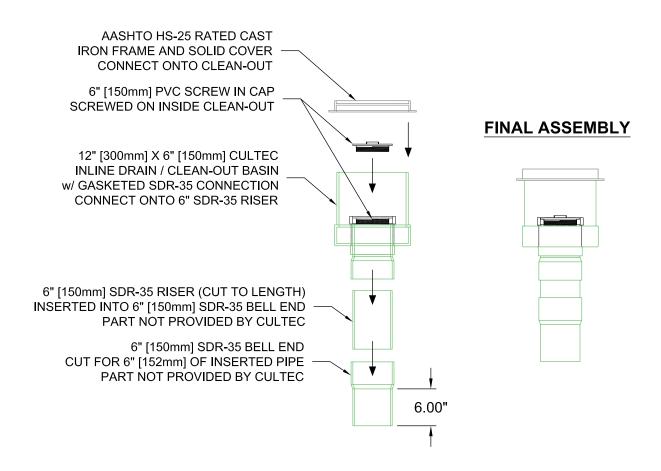

The 12"x6" Inspection Port Kit is available from CULTEC for installation as clean-out assemblies.

They may be used in conjunction with the CULTEC chambers to provide an access point for inspection.

The kit includes a 12x6 riser, screw on PVC cap and cast iron frame and cover. The 6" belled end pipe shown outside of the circle is not included and may be purchased separately from a local pipe supply.

## **CULTEC 12" x 6" Inspection Port Kit Specifications**

## GENERAL

The CULTEC 12" x 6" Inspection Port Kit is designed to be used in conjunction with CULTEC chambers to provide an access point that may be brought up to grade and utilized for inspections of the system.

## **KIT PARAMETERS**

- 1. The inspection port kit shall be provided by CULTEC, Inc. of Brookfield, CT. (203-775-4416 or 1-800-428-5832)
- 2. The inspection port kit shall be green in appearance.
- 3. The inspection port kit shall be manufactured from PVC pipe stock.
- 4. The inspection port kit shall be manufactured utilizing a thermo-molding process.
- 5. The inspection port kit shall have the nominal dimensions of 12 inches x 6 inches (300 mm x 150 mm).
- 6. The inspection port kit shall include a white 6" PVC (150 mm) screw in cap.
- 7. The pipe gaskets included with the inspection port kit shall meet ASTM F477 requirements.
- 8. The PVC resin utilized to manufacture the inspection port kit shall conform to ASTM D1784 cell class 12454.

## **DUCTILE IRON CASTING PARAMETERS**

- The inspection port kit shall include a ductile iron frame and cover.
- 10. The ductile iron frame and cover shall be rated for H25 for standard traffic loads.
- 11. The ductile iron castings shall be manufactured from metal conforming to ASTM A536 grade 80-55-06 for ductile iron.
- 12. Nominal dimension of the cast iron frame shall be 15 inch (381 mm) in diameter.
- 13. The ductile iron frames and covers shall be painted black in appearance.