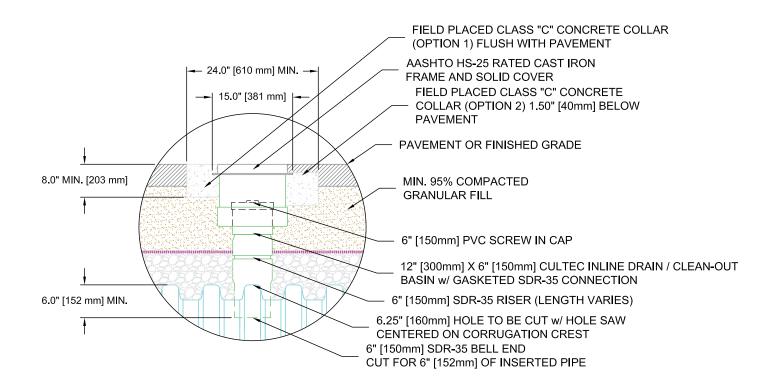

The 12"x6" Inspection Port Kit is available from CULTEC for installation as clean-out assemblies.

They may be used in conjunction with the CULTEC chambers to provide an access point for inspection.

The kit includes a 12x6 riser, screw on PVC cap and cast iron frame and cover. The 6" belled end pipe shown outside of the circle is not included and may be purchased separately from a local pipe supply.

## **CULTEC 12" x 6" Inspection Port Kit Specifications**

## GENERAL

The CULTEC 12" x 6" Inspection Port Kit is designed to be used in conjunction with CULTEC chambers to provide an access point that may be brought up to grade and utilized for inspections of the system.

## **KIT PARAMETERS**

- 1. The inspection port kit shall be provided by CULTEC, Inc. of Brookfield, CT. (203-775-4416 or 1-800-428-5832)
- 2. The inspection port kit shall be green in appearance.
- 3. The inspection port kit shall be manufactured from PVC pipe stock.
- 4. The inspection port kit shall be manufactured utilizing a thermo-molding process.
- 5. The inspection port kit shall have the nominal dimensions of 12 inches x 6 inches (300 mm x 150 mm).
- 6. The inspection port kit shall include a white 6" PVC (150 mm) screw in cap.
- 7. The pipe gaskets included with the inspection port kit shall meet ASTM F477 requirements.
- 8. The PVC resin utilized to manufacture the inspection port kit shall conform to ASTM D1784 cell class 12454.

## **DUCTILE IRON CASTING PARAMETERS**

- The inspection port kit shall include a ductile iron frame and cover.
- 10. The ductile iron frame and cover shall be rated for H25 for standard traffic loads.
- 11. The ductile iron castings shall be manufactured from metal conforming to ASTM A536 grade 80-55-06 for ductile iron.
- 12. Nominal dimension of the cast iron frame shall be 15 inch (381 mm) in diameter.
- 13. The ductile iron frames and covers shall be painted black in appearance.