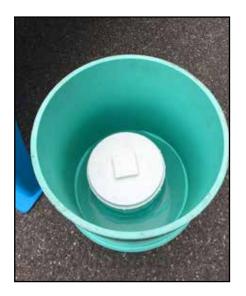

The 12"x6" Inspection Port Kit is available from CULTEC for installation as clean-out assemblies.

They may be used in conjunction with the CULTEC chambers to provide an access point for inspection.

The kit includes a 12x6 riser, screw on PVC cap and cast iron frame and cover. The 6" belled end pipe shown outside of the circle is not included and may be purchased separately from a local pipe supply.

## **KIT PARAMETERS**

- 1. The inspection port kit shall be provided by CULTEC, Inc. of Brookfield, CT. (203-775-4416 or 1-800-428-5832)
- 2. The inspection port kit shall be green in appearance.
- 3. The inspection port kit shall be manufactured from PVC pipe stock.
- 4. The inspection port kit shall be manufactured utilizing a thermo-molding process.
- 5. The inspection port kit shall have the nominal dimensions of 12 inches x 6 inches (300 mm x 150 mm).
- 6. The inspection port kit shall include a white 6" PVC (150 mm) screw in cap.
- 7. The pipe gaskets included with the inspection port kit shall meet ASTM F477 requirements.
- 8. The PVC resin utilized to manufacture the inspection port kit shall conform to ASTM D1784 cell class 12454.