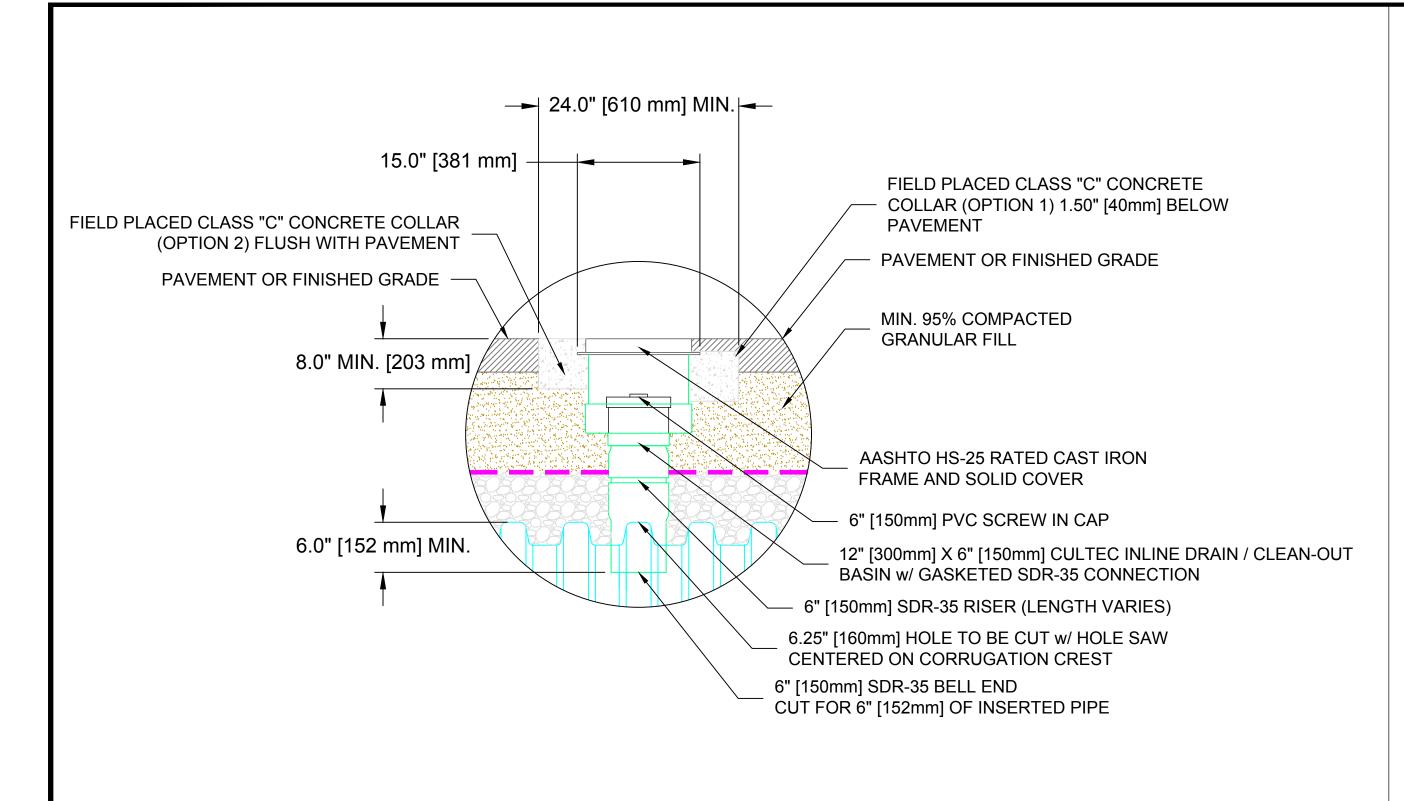

## **ZOOM DETAIL**





| CULTEC CHAMBER MODEL |                                           |                    |                      |                    |                    |                      |                    |                    |  |  |
|----------------------|-------------------------------------------|--------------------|----------------------|--------------------|--------------------|----------------------|--------------------|--------------------|--|--|
| DIM                  | DESCRIPTION                               | CONTACTOR<br>100HD | RECHARGER<br>150XLHD | RECHARGER<br>180HD | RECHARGER<br>280HD | RECHARGER<br>330XLHD | RECHARGER<br>360HD | RECHARGER<br>902HD |  |  |
| Α                    | MIN. DEPTH OF STONE BASE                  | 6.0" [152 mm]      | 6.0" [