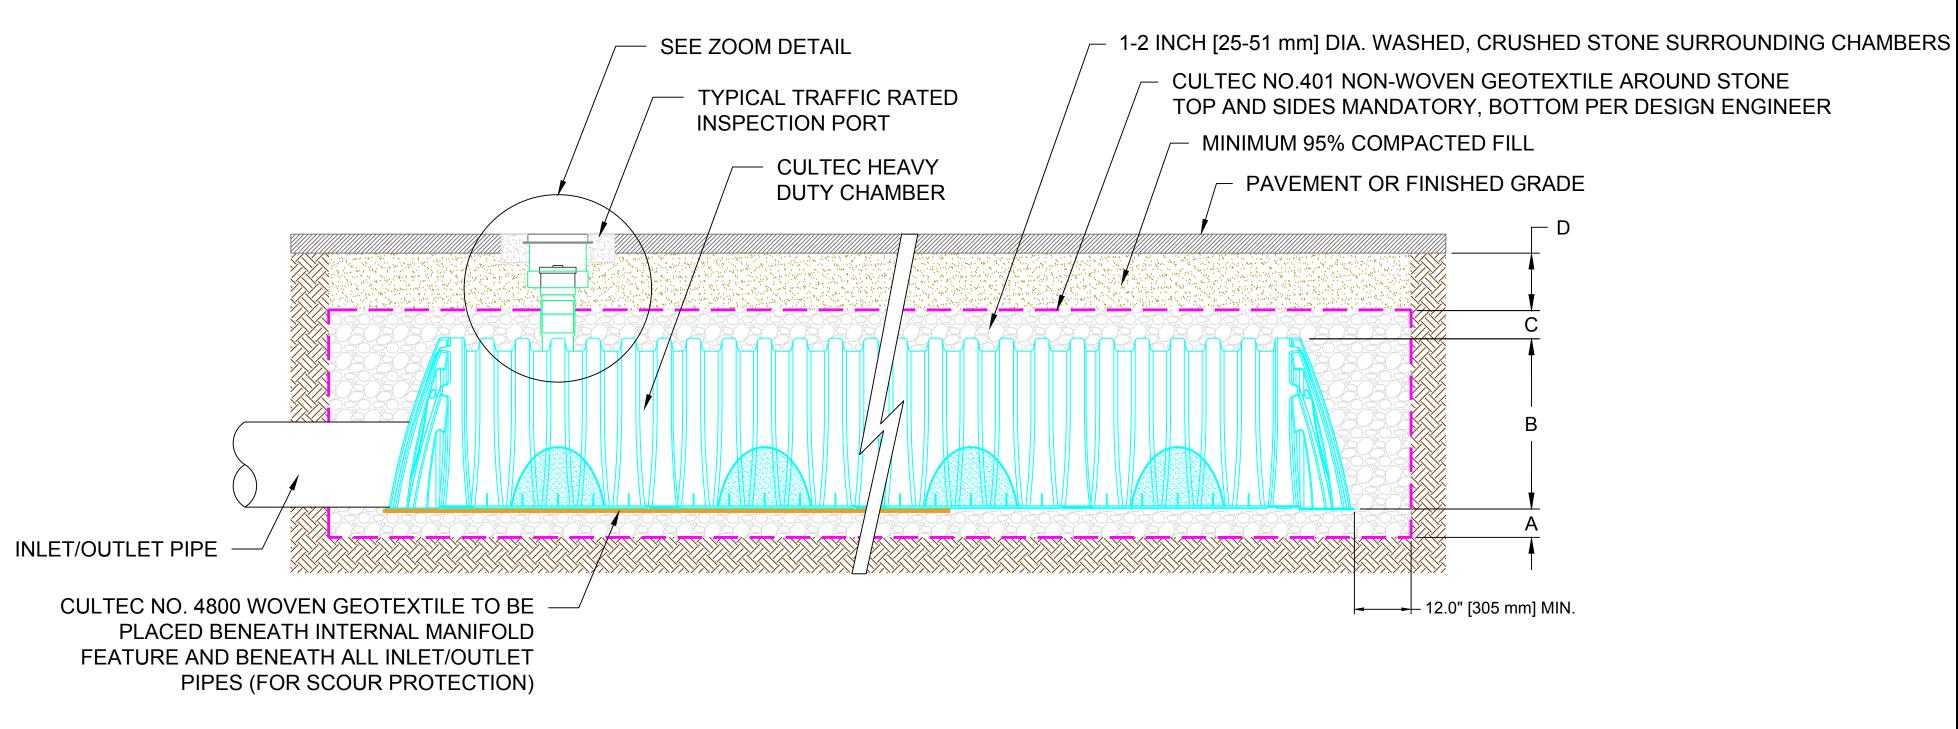

## **ZOOM DETAIL**

| CULTEC CHAMBER MODEL |                                           |                    |                      |                    |                    |                      |                    |                    |  |  |
|----------------------|-------------------------------------------|--------------------|----------------------|--------------------|--------------------|----------------------|--------------------|--------------------|--|--|
| DIM                  | DESCRIPTION                               | CONTACTOR<br>100HD | RECHARGER<br>150XLHD | RECHARGER<br>180HD | RECHARGER<br>280HD | RECHARGER<br>330XLHD | RECHARGER<br>360HD | RECHARGER<br>902HD |  |  |
| Α                    | MIN. DEPTH OF STONE BASE                  | 6.0" [152 mm]      | 6.0" [152 mm]        | 6.0" [152 mm]      | 6.0" [152 mm]      | 6.0" [152 mm]        | 6.0" [152 mm]      | 9.0" [229 mm]      |  |  |
| В                    | CHAMBER HEIGHT                            | 12.5" [318 mm]     | 18.5" [470 mm]       | 20.5" [521 mm]     | 26.5" [673 mm]     | 30.5" [775 mm]       | 36.0" [914 mm]     | 48.0" [1219 mm]    |  |  |
| С                    | MIN DEPTH OF STONE REQUIRED ABOVE UNITS   | 6.0" [152 mm]      | 6.0" [152 mm]        | 6.0" [152 mm]      | 6.0" [152 mm]      | 6.0" [152 mm]        | 6.0" [152 mm]      | 12.0" [305 mm]     |  |  |
| D                    | MIN. DEPTH REQUIRED OF 95% COMPACTED FILL | 8.0" [203 mm]      | 8.0" [203 mm]        | 8.0" [203 mm]      | 8.0" [203 mm]      | 10.0" [254 mm]       | 12.0" [305 mm]     | 12.0" [305 mm]     |  |  |