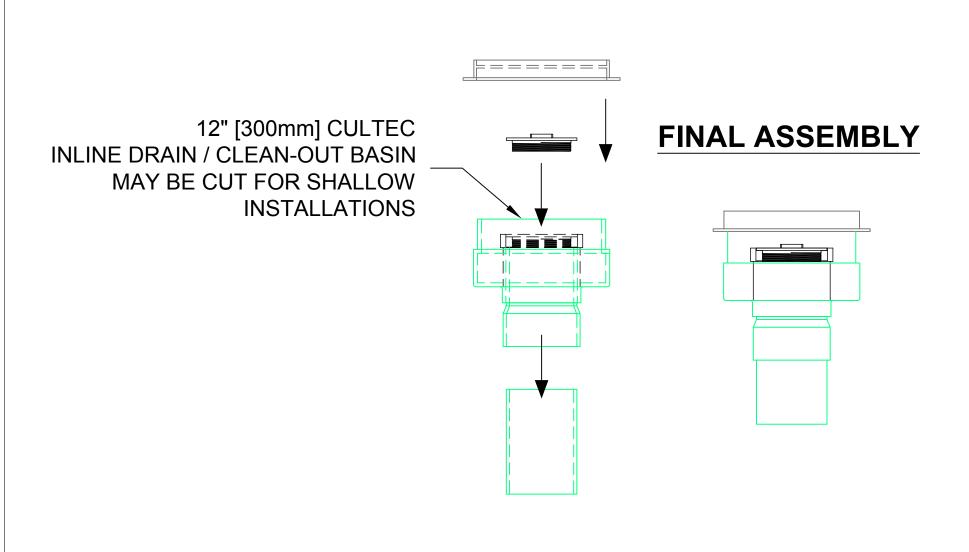

[152 mm]        | 6.0" [152 mm]      | 9.0" [229 mm]      |  |  |
| В                    | CHAMBER HEIGHT                            | 12.5" [318 mm]     | 18.5" [470 mm]       | 20.5" [521 mm]     | 26.5" [673 mm]     | 30.5" [775 mm]       | 36.0" [914 mm]     | 48.0" [1219 mm]    |  |  |
| С                    | MIN DEPTH OF STONE REQUIRED ABOVE UNITS   | 6.0" [152 mm]      | 6.0" [152 mm]        | 6.0" [152 mm]      | 6.0" [152 mm]      | 6.0" [152 mm]        | 6.0" [152 mm]      | 12.0" [305 mm]     |  |  |
| D                    | MIN. DEPTH REQUIRED OF 95% COMPACTED FILL | 8.0" [203 mm]      | 8.0" [203 mm]        | 8.0" [203 mm]      | 8.0" [203 mm]      | 10.0" [254 mm]       | 12.0" [305 mm]     | 12.0" [305 mm]     |  |  |

### TRAFFIC RATED INSTALLED INSPECTION PORT DETAIL





### **CULTEC INSPECTION PORT TYPICAL ASSEMBLY**

### **CULTEC INSPECTION PORT ASSEMBLY ALTERATION #1**

### **CULTEC INSPECTION PORT ASSEMBLY ALTERATION #2**



# CULTEC, Inc.

Subsurface Stormwater Management Systems

P.O. Box 280 878 Federal Road Brookfield, CT 06804 www.cultec.com

PH: (203) 775-4416 PH: (800) 4-CULTEC FX: (203) 775-1462 tech@cultec.com

TO ENSURE THAT THE CULTEC PRODUCTS ARE DESIGNED IN ACCORDANCE WITH CULTEC'S MINIMUM REQUIREMENTS. CULTEC DOES NOT APPROVE PLANS, SIZING, OR SYSTEM DESIGNS.

INSPECTION PORT DETAIL SHEET TRAFFIC APPLICATION

SYSTEM LAYOUT SHEET

| CULTEC STORMWATER CHAMBER |        |             |            |  |  |  |  |
|---------------------------|--------|-------------|------------|--|--|--|--|
| PROJECT NO:               | -      | DATE:       | 1