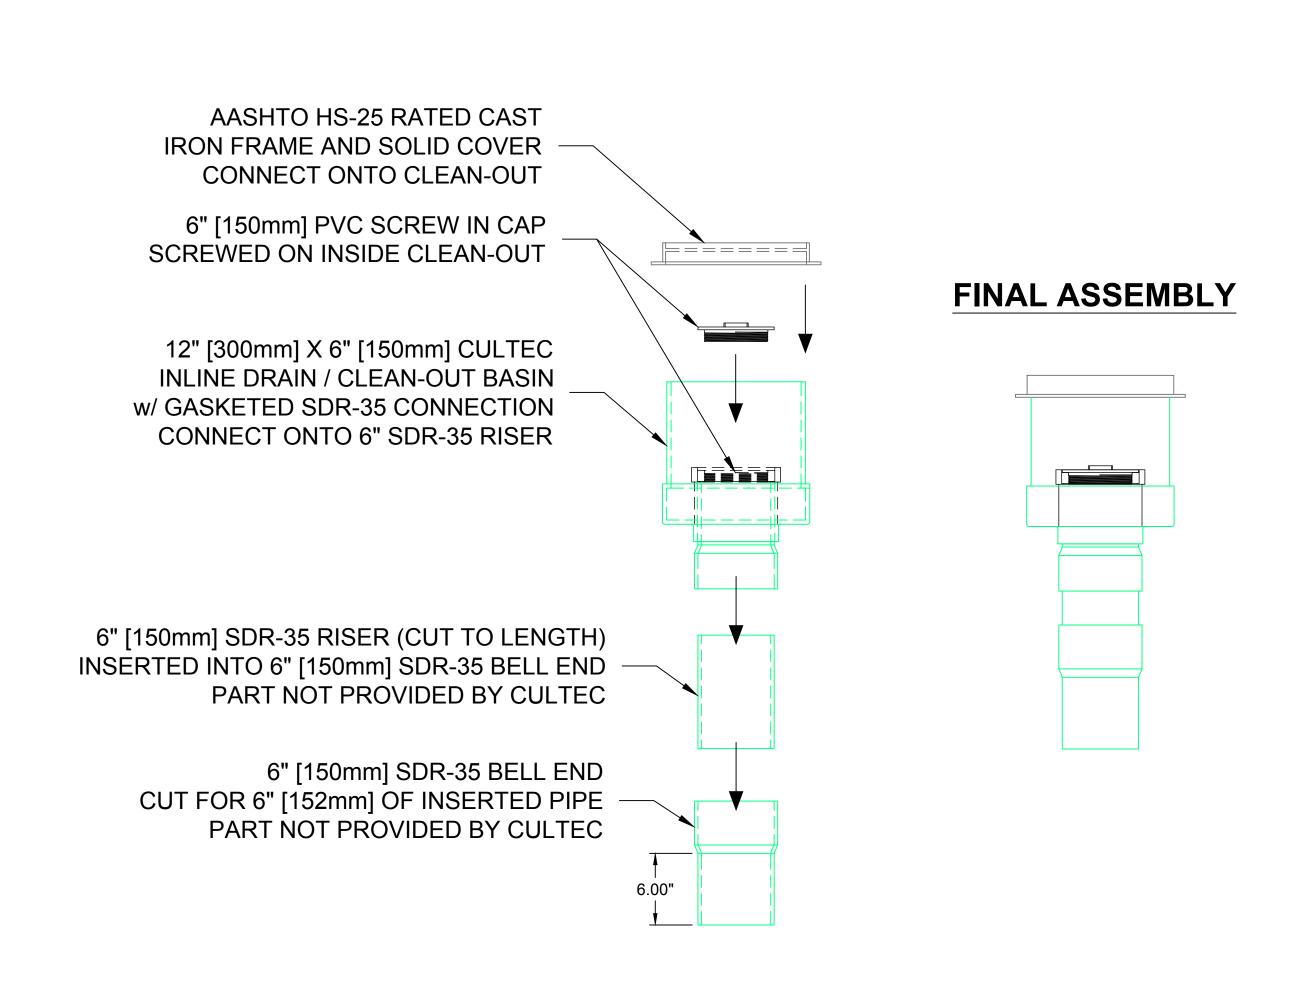

## **ZOOM DETAIL**





| CULTEC CHAMBER MODEL |                                           |                    |                      |                    |                    |                      |                    |                    |  |  |
|----------------------|-------------------------------------------|--------------------|----------------------|--------------------|--------------------|----------------------|--------------------|--------------------|--|--|
| DIM                  | DESCRIPTION                               | CONTACTOR<br>100HD | RECHARGER<br>150XLHD | RECHARGER<br>180HD | RECHARGER<br>280HD | RECHARGER<br>330XLHD | RECHARGER<br>360HD | RECHARGER<br>902HD |  |  |
| Α                    | MIN. DEPTH OF STONE BASE                  | 6.0" [152 mm]      | 6.0" [152 mm]        | 6.0"